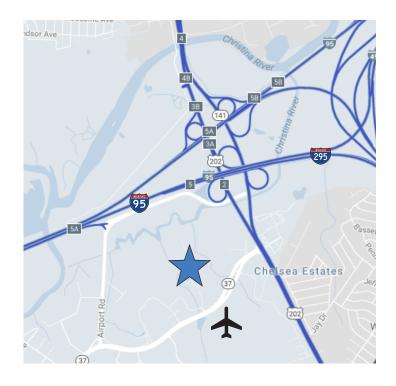

## **CONVENIENT LOCATION**

- Easy access to Rt. 141, I-95, I-295 and Rt. 13
- Located within minutes of shopping, dining, & banking
- Adjacent to the New Castle County Airport