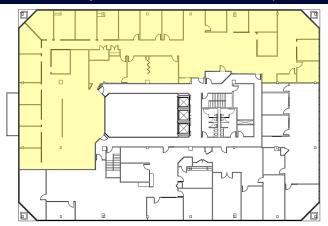

# ONE CORPORATE COMMONS

100 West Commons Boulevard, New Castle, DE 19720



NOW LEASING: Up to +/- 12,000 SF

- A 4-Story, 72,000 square foot Class A office building
- Easy access to Rt. 141, I-95, I-295 and Rt. 13
- Impressive lobby featuring 4-story atrium
- Attractively landscaped site with outdoor picnic area
- · Existing high end fit out
- · Magnificent window line
- · Abundant free surface parking
- · Full fitness center on-site



# ONE CORPORATE COMMONS 100 West Commons Boulevard New Castle, DE 19720

## **CONVENIENT LOCATION**

- Easy access to Rt. 141, I-95, I-295 and Rt. 13
- Located within minutes of shopping, dining, & banking
- Adjacent to the New Castle County Airport



# 1ST FLOOR | SUITE 103 - 1,991 SF

### 3RD FLOOR I SUITE 301 - 10,263 SF (divisible)



## 4TH FLOOR | SUITE 435 - 4,263 SF (divisible)



For more infomation, please contact:

Jamie Vari +1 302 356 2862 jamie.vari@am.jll.com Cindy Fleming +1 302 356 2866 cindy.fleming@am.jll.com

JLL | Jones Lang LaSalle 222 Delaware Ave., Suite 1610 Wilmington, DE 19801 +1 302 356 2858