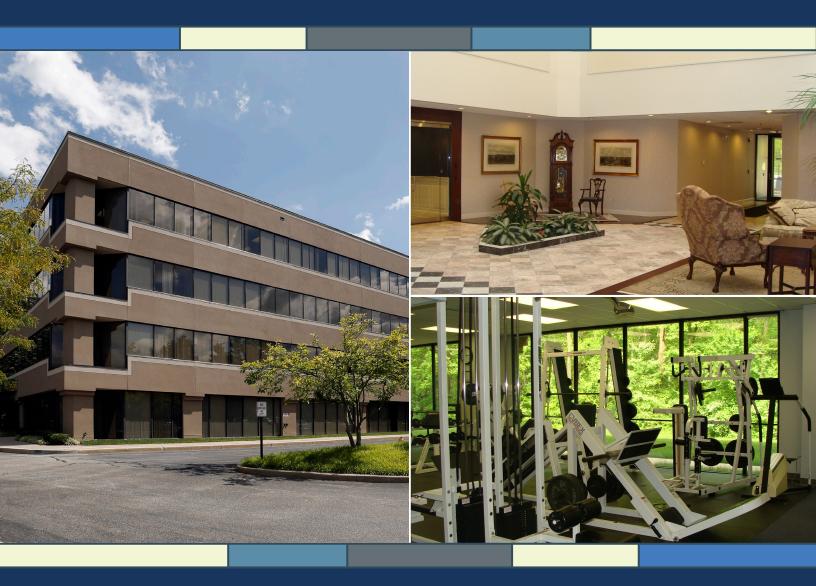

# ONE CORPORATE COMMONS

100 West Commons Boulevard, New Castle, DE 19720

NOW LEASING: Up to +/- 12,000 SF

- A 4-Story, 72,000 square foot Class A office building
- Easy access to Rt. 141, I-95, I-295 and Rt. 13
- Impressive lobby featuring 4-story atrium
- Attractively landscaped site with outdoor picnic area
- · Existing high end fit out
- · Magnificent window line
- · Abundant free surface parking
- · Full fitness center on-site