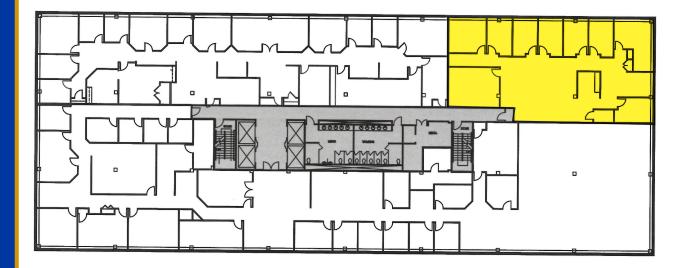

### Second Floor:

Suite 203 - 3,635 RSF

### Fourth Floor:

Suite 401 - 765 RSF