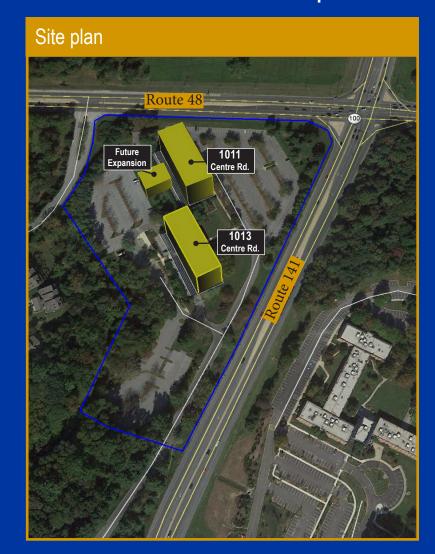

## E.A. DelleDonne Corporate Center

1011 & 1013 Centre Road Wilmington, DE 19805

# FOR LEASE | Suites from 700 s.f. to 3,000 s.f. BUILD TO SUIT | 50,000 s.f. expansion

## Campus Description

- First class office in campus style setting
- Located immediately outside the Wilmington city limits
- Minutes from the town of Greenville
- Two, 4-Story, Class A office buildings totaling 194,000 s.f.
- 24-hour access through a card access system

## E.A. DelleDonne Corporate Center

1011 Centre Road - 50,000 SF EXPANSION

- Build-to-suit
- Structured parking
- 50,000 s.f. available
- Available 18 months from lease execution