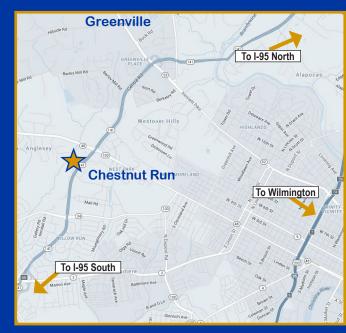

### **Superior Location**

- Located at the corner of Rts. 141 & 48
- Minutes from the town of Greenville
- Easy access to Rts. 100, 202 and I-95
- 24-hour access through a card access system
- Located within minutes of shopping and dining
- Ideal location in New Castle County
- Served by DART bus route 20

### Locator map