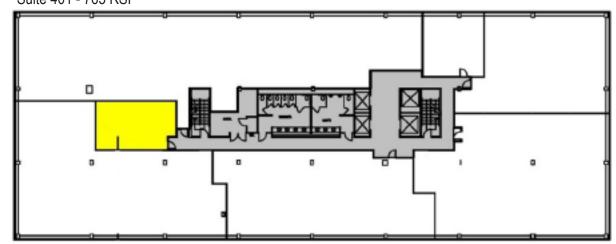

ghts reserved.



## E.A. DelleDonne Corporate Center

1011 & 1013 Centre Road Wilmington, DE 19805



# FOR LEASE | Suites from 700 s.f. to 3,000 s.f. BUILD TO SUIT | 50,000 s.f. expansion

## Campus Description

- First class office in campus style setting
- Located immediately outside the Wilmington city limits
- Minutes from the town of Greenville
- Two, 4-Story, Class A office buildings totaling 194,000 s.f.
- 24-hour access through a card access system

- Magnificent window line
- Abundant free surface parking with executive parking available underneath the building
- Built in 1986
- Plug and play finished space available
- Recent capital improvements include new roof, new elevators, new restrooms



### Second Floor:

Suite 203 - 3,635 RSF



### Fourth Floor:

Suite 401 - 765 RSF





## E.A. DelleDonne Corporate Center

1011 Centre Road - 50,000 SF EXPANSION

- Build-to-suit
- Structured parking
- 50,000 s.f. available
- Available 18 months from lease execution