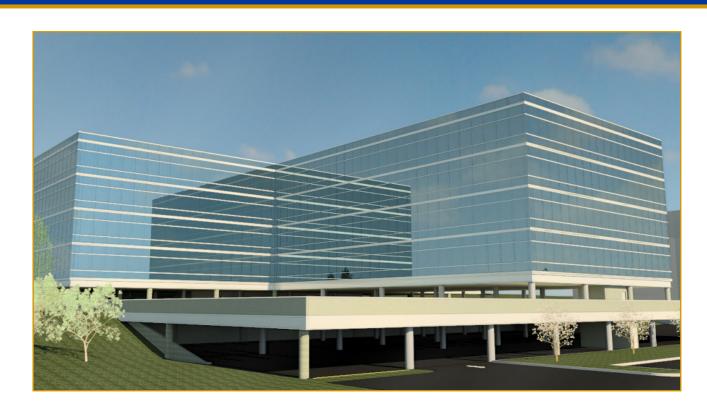

## E.A. DelleDonne Corporate Center

1011 Centre Road - 50,000 SF EXPANSION

- Build-to-suit
- Structured parking
- 50,000 s.f. available
- Available 18 months from lease execution